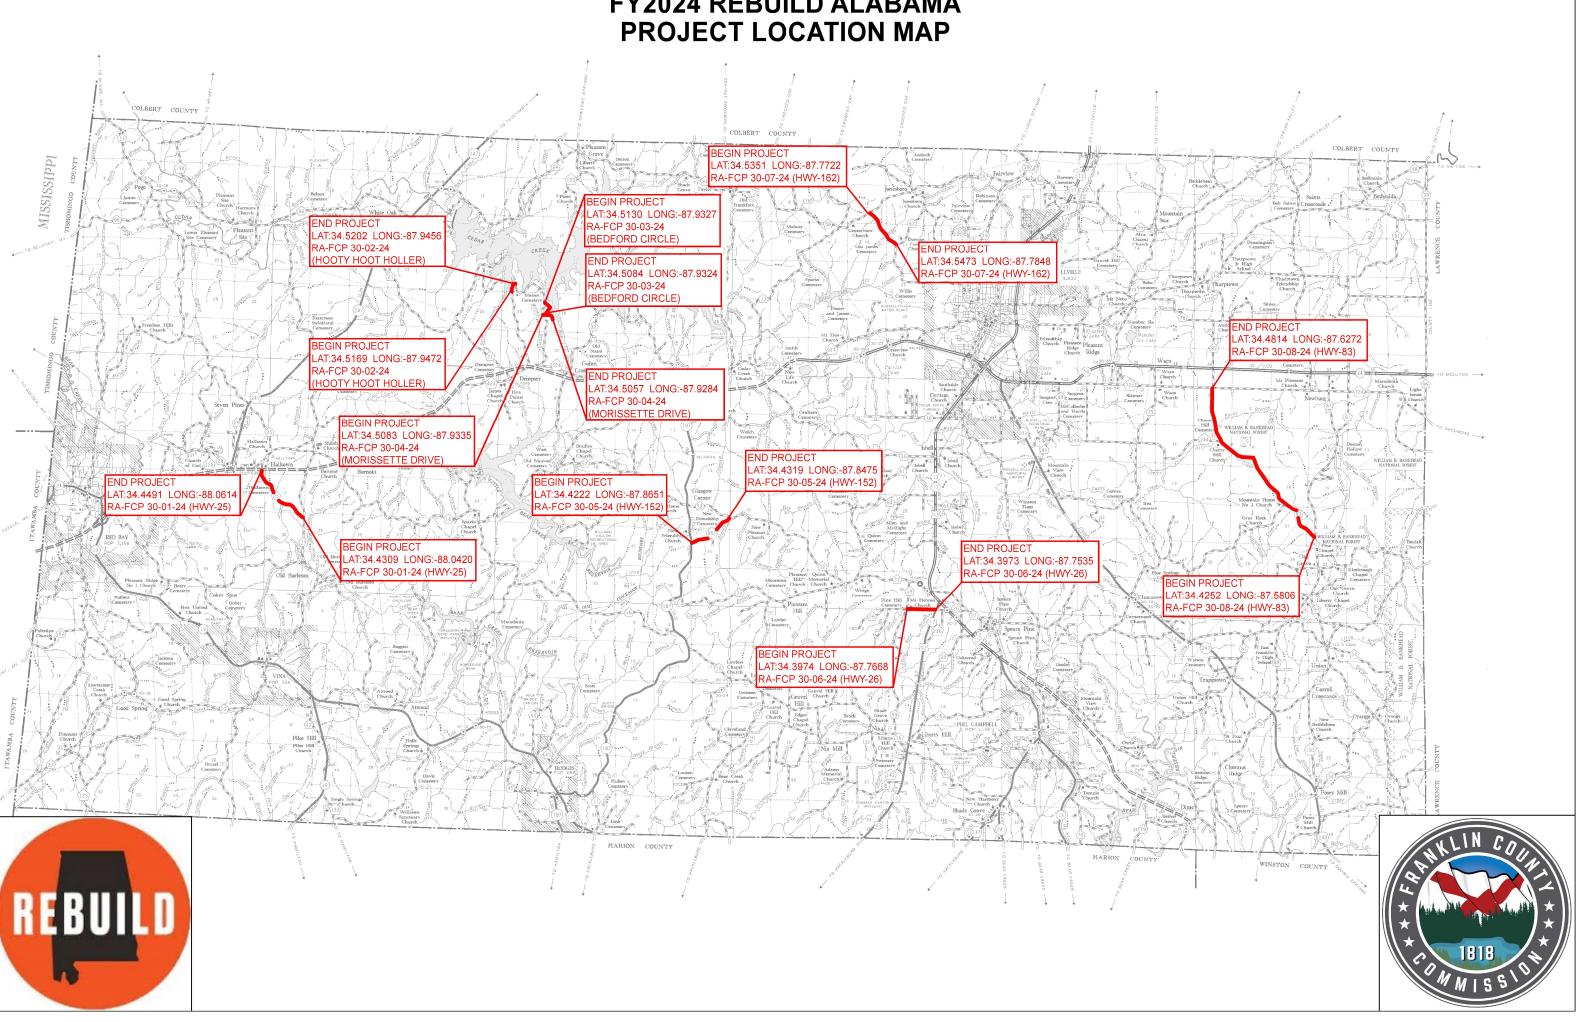

| liuex |                 | Name/Number       | Lat.    | Long.    | Lat.                                               | Long.        | Road Impi<br>Proj<br>Bric<br>Improv<br>Proj | (miles) | Description of work                                                | Estimated Cost | Competitive Bid | Works  | or Public Works<br>Contracts | projects involving both CRAFs<br>and FAEFs) |               |              |
|-------|-----------------|-------------------|---------|----------|----------------------------------------------------|--------------|---------------------------------------------|---------|--------------------------------------------------------------------|----------------|-----------------|--------|------------------------------|---------------------------------------------|---------------|--------------|
|       |                 |                   |         |          |                                                    |              |                                             |         | Estimated Beginning Balance                                        |                |                 |        |                              |                                             | \$265,357.32  | \$0.00       |
|       |                 |                   |         |          |                                                    |              |                                             |         | Estimated Annual Revenue                                           |                |                 |        |                              |                                             | \$875,000.00  | \$400,000.00 |
|       |                 |                   |         |          |                                                    |              |                                             |         | Rebuild Funds Received from<br>Municipalities through MOUs         |                |                 |        |                              |                                             | \$0.00        | \$0.00       |
| 1     | RA-FCP 30-01-24 | Hwy 25            | 34.4309 | -88.0420 | 34.4491                                            | -88.0614     | x                                           | 1.76    | Resurface & Traffic Stripe Hwy 25 From<br>Hwy 23 to AL Hwy 24      | \$260,000.00   | \$260,000.00    |        |                              | CRAF                                        | \$260,000.00  |              |
| 2     | RA-FCP 30-02-24 | Hooty Hoot Holler | 34.5169 | -87.9472 | 34.5202                                            | -87.9456     | х                                           | 0.31    | Resurface Hooty Hoot Hollow From<br>Pritchard Rd. to Pritchard Rd. | \$65,000.00    | \$65,000.00     |        |                              | CRAF                                        | \$65,000.00   |              |
| 3     | RA-FCP 30-03-24 | Bedford Circle    | 34.5130 | -87.9327 | 34.5084                                            | -87.9324     | x                                           | 0.45    | Resurface Bedford Circle From<br>Green Road to Morisette Drive     | \$75,000.00    | \$75,000.00     |        |                              | CRAF                                        | \$75,000.00   |              |
| 4     | RA-FCP 30-04-24 | Morisette Drive   | 34.5083 | -87.9335 | 34.5057                                            | -87.9284     | х                                           | 0.42    | Resurface Morisette Drive From<br>Green Road to Dead End           | \$60,000.00    | \$60,000.00     |        |                              | CRAF                                        | \$60,000.00   |              |
| 5     | RA-FCP 30-05-24 | Hwy 152           | 34.4222 | -87.8651 | 34.4319                                            | -87.8475     | х                                           | 1.27    | Resurface & Traffic Stripe Hwy 152 From<br>AL Hwy 187 to Hwy 52    | \$140,000.00   | \$140,000.00    |        |                              | CRAF                                        | \$140,000.00  |              |
| 6     | RA-FCP 30-06-24 | Hwy 26            | 34.3974 | -87.7668 | 34.3973                                            | -87.7535     | х                                           | 0.77    | Resurface & Traffic Stripe Hwy 26 From<br>Hwy 59 to AL Hwy 13      | \$127,000.00   | \$127,000.00    |        |                              | CRAF                                        | \$127,000.00  |              |
| 7     | RA-FCP 30-07-24 | Hwy 162           | 34.5351 | -87.7722 | 34.5473                                            | -87.7848     | x                                           | 1.12    | Resurface & Traffic Stripe Hwy 162 From<br>Hwy 58 to Hwy 62        | \$150,000.00   | \$150,000.00    |        |                              | CRAF                                        | \$150,000.00  |              |
| 8     | RA-FCP 30-08-24 | Hwy 83            | 34.4252 | -87.5806 | 34.4814                                            | -87.6272     | x                                           | 5.16    | Resurface & Traffic Stripe Hwy 83 From<br>Hwy 81 to Hwy 724        | \$725,000.00   | \$725,000.00    |        |                              | FAEF & CRAF                                 | \$325,000.00  | \$400,000.00 |
|       |                 |                   |         |          |                                                    |              |                                             |         |                                                                    |                |                 |        |                              |                                             |               |              |
|       |                 |                   |         |          |                                                    |              |                                             |         |                                                                    |                |                 |        |                              |                                             |               |              |
|       |                 |                   |         |          |                                                    |              |                                             |         |                                                                    |                |                 |        |                              |                                             |               |              |
|       |                 |                   |         |          |                                                    |              |                                             |         |                                                                    |                |                 |        |                              |                                             |               |              |
|       |                 |                   |         |          |                                                    |              |                                             |         |                                                                    |                |                 |        |                              |                                             |               |              |
|       |                 |                   |         |          |                                                    |              |                                             |         |                                                                    |                |                 |        |                              |                                             |               |              |
|       |                 |                   |         |          |                                                    |              |                                             |         |                                                                    |                |                 |        |                              |                                             |               |              |
|       | Totals/Page T   |                   |         |          | al Miles Addressed by C<br>e Does Not Include Brid | ge Projects) |                                             | 11.26   | Total CTP Estimated Costs                                          | \$1,602,000.00 | \$1,602,000.00  | \$0.00 | \$0.00                       | Total CRAF/FAEF Remaining<br>Estimated      | (\$61,642.68) | \$0.00       |

## FY2024 REBUILD ALABAMA **PROJECT LOCATION MAP**